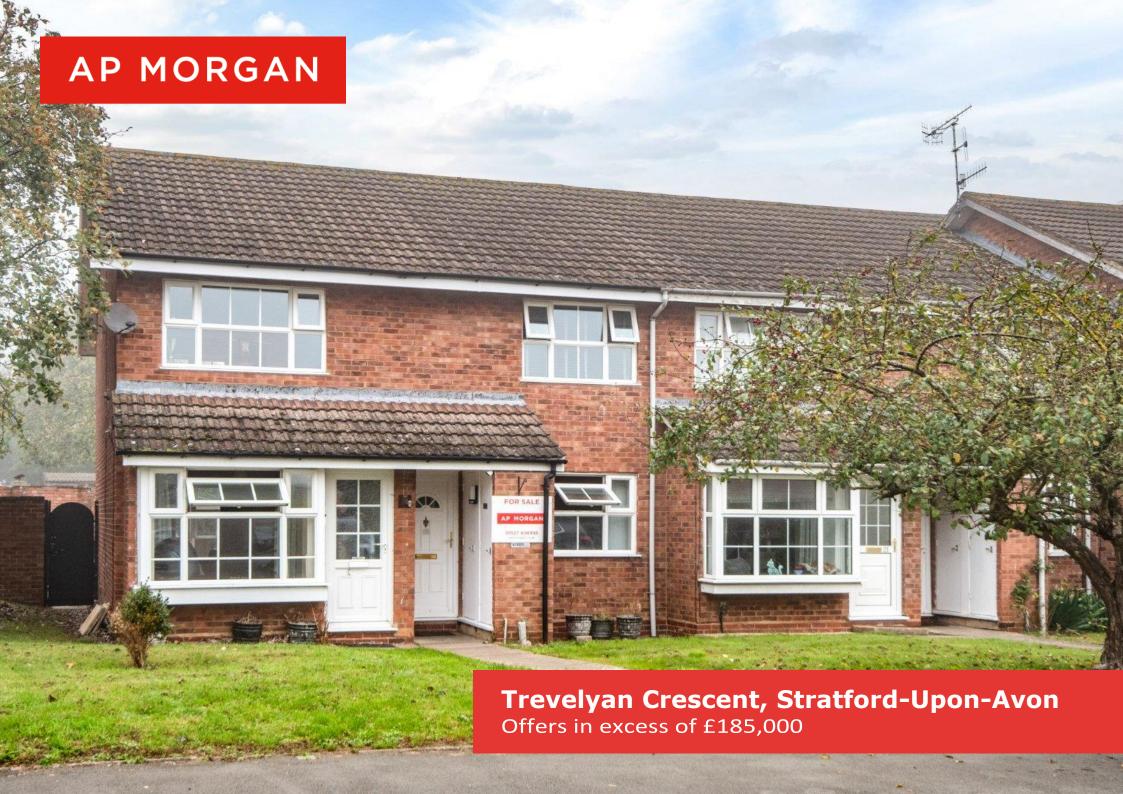

#### **Description:**

Offered with no onward chain is this particularly well-presented, two-bedroom, first floor maisonette, situated in a popular location on the outskirts of the historical town of Stratford Upon Avon.

The deceptively spacious property is accessed via a secure front door on the ground level, with stairs leading up to the main accommodation, briefly comprising a hallway, a generous open-plan lounge/diner that has been made open plan through to the contemporary fitted kitchen. The kitchen enjoys a range of fitted wall and base units, an integrated oven with an electric hob over, and a breakfast bar. The two bedrooms are also of a good size, with bedroom one having a large cupboard/store/wardrobe, and a modern re-fitted bathroom suite with a bathtub, shower, and a mounted Bluetooth speaker mirror with built-in lighting.