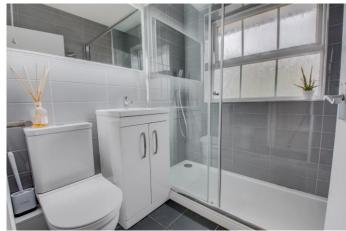

The deceptively spacious property is accessed via a secure front door on the ground level, with stairs leading up to the main accommodation, briefly comprising a hallway, a generous open-plan lounge/diner that has been made open plan through to the contemporary fitted kitchen. The kitchen enjoys a range of fitted wall and base units, an integrated oven with an electric hob over, and a breakfast bar. The two bedrooms are also of a good size, with bedroom one having a large cupboard/store/wardrobe, and a modern re-fitted bathroom suite with a bathtub, shower, and a mounted Bluetooth speaker mirror with built-in lighting.