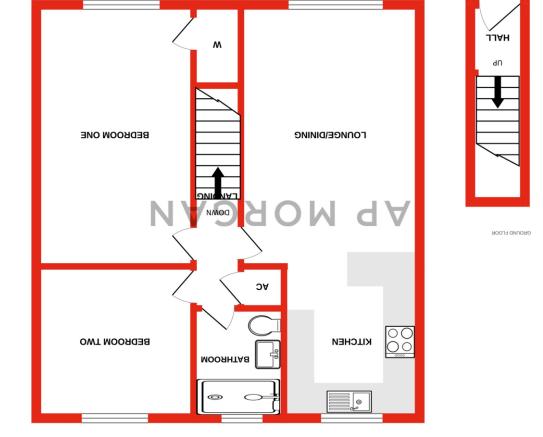

## **Details:**

**Entrance Hall** 

**Lounge/Diner** 15'10" x 10'10" (4.83m x 3.3m)

**Kitchen** 9'4" x 8'3" (2.84m x 2.51m)

**Bedroom One** 15'10" x 9'4" (4.83m x 2.84m)

**Bedroom Two** 9'4" x 9'6" (2.84m x 2.9m)

**Bathroom** 6'1" x 5'5" (1.85m x 1.65m)

Garage (In separate block)

 $\textbf{EPC Rating:} \ \mathsf{C}$ 

**Council Tax Band:** B (tbc by solicitors). **Tenure:** Leasehold (tbc by solicitors).

For more information or to arrange a viewing, please call us on 01527 406 956.