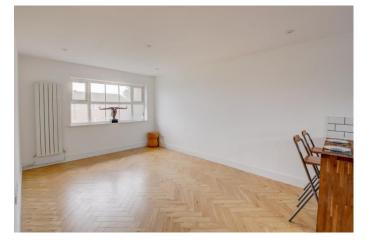

The deceptively spacious property is accessed via a secure front door on the ground level, with stairs leading up to the main accommodation, briefly comprising a hallway, a generous open-plan lounge/diner that has been made open plan through to the contemporary fitted kitchen. The kitchen enjoys a range of fitted wall and base units, an integrated oven with an electric hob over, and a breakfast bar. The two bedrooms are also of a good size, with bedroom one having a large cupboard/store/wardrobe, and a modern re-fitted bathroom suite with a bathtub, shower, and a mounted Bluetooth speaker mirror with built-in lighting.

## **Details:**

**Entrance Hall** 

**Lounge/Diner** 15'10" x 10'10" (4.83m x 3.3m)

**Kitchen** 9'4" x 8'3" (2.84m x 2.51m)

**Bedroom One** 15'10" x 9'4" (4.83m x 2.84m)

**Bedroom Two** 9'4" x 9'6" (2.84m x 2.9m)