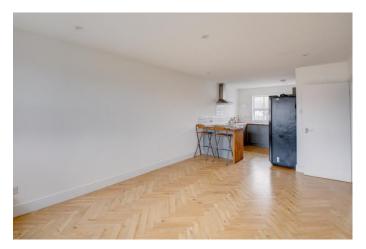

The deceptively spacious property is accessed via a secure front door on the ground level, with stairs leading up to the main accommodation, briefly comprising a hallway, a generous open-plan lounge/diner that has been made open plan through to the contemporary fitted kitchen. The kitchen enjoys a range of fitted wall and base units, an integrated oven with an electric hob over, and a breakfast bar. The two bedrooms are also of a good size, with bedroom one having a large cupboard/store/wardrobe, and a modern re-fitted bathroom suite with a bathtub, shower, and a mounted Bluetooth speaker mirror with built-in lighting.

## **Details:**

**Entrance Hall** 

**Lounge/Diner** 15'10" x 10'10" (4.83m x 3.3m)

**Kitchen** 9'4" x 8'3" (2.84m x 2.51m)

**Bedroom One** 15'10" x 9'4" (4.83m x 2.84m)

**Bedroom Two** 9'4" x 9'6" (2.84m x 2.9m)