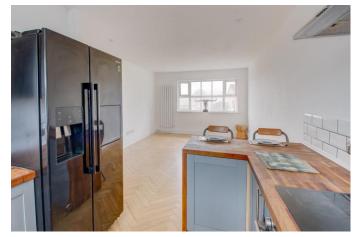

The deceptively spacious property is accessed via a secure front door on the ground level, with stairs leading up to the main accommodation, briefly comprising a hallway, a generous open-plan lounge/diner that has been made open plan through to the contemporary fitted kitchen. The kitchen enjoys a range of fitted wall and base units, an integrated oven with an electric hob over, and a breakfast bar. The two bedrooms are also of a good size, with bedroom one having a large cupboard/store/wardrobe, and a modern re-fitted bathroom suite with a bathtub, shower, and a mounted Bluetooth speaker mirror with built-in lighting.

## **Details:**

**Entrance Hall** 

**Lounge/Diner** 15'10" x 10'10" (4.83m x 3.3m)

**Kitchen** 9'4" x 8'3" (2.84m x 2.51m)

**Bedroom One** 15'10" x 9'4" (4.83m x 2.84m)

**Bedroom Two** 9'4" x 9'6" (2.84m x 2.9m)