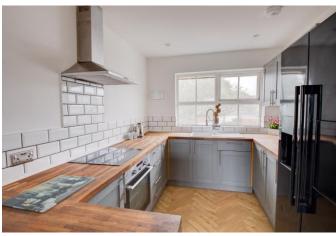

The deceptively spacious property is accessed via a secure front door on the ground level, with stairs leading up to the main accommodation, briefly comprising a hallway, a generous open-plan lounge/diner that has been made open plan through to the contemporary fitted kitchen. The kitchen enjoys a range of fitted wall and base units, an integrated oven with an electric hob over, and a breakfast bar. The two bedrooms are also of a good size, with bedroom one having a large cupboard/store/wardrobe, and a modern re-fitted bathroom suite with a bathtub, shower, and a mounted Bluetooth speaker mirror with built-in lighting.

## **Details:**

**Entrance Hall** 

**Lounge/Diner** 15'10" x 10'10" (4.83m x 3.3m)

**Kitchen** 9'4" x 8'3" (2.84m x 2.51m)

**Bedroom One** 15'10" x 9'4" (4.83m x 2.84m)

**Bedroom Two** 9'4" x 9'6" (2.84m x 2.9m)