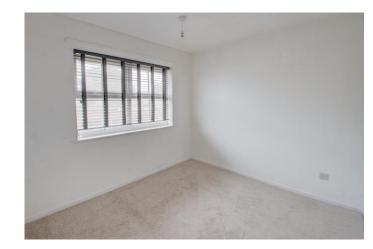

## **Details:**

**Entrance Hall** 

**Lounge/Diner** 15'10" x 10'10" (4.83m x 3.3m)

**Kitchen** 9'4" x 8'3" (2.84m x 2.51m)

**Bedroom One** 15'10" x 9'4" (4.83m x 2.84m)

**Bedroom Two** 9'4" x 9'6" (2.84m x 2.9m)