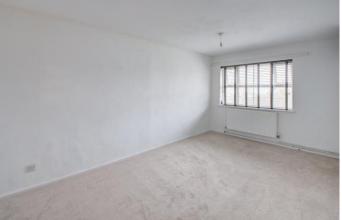

## **Details:**

**Entrance Hall** 

**Lounge/Diner** 15'10" x 10'10" (4.83m x 3.3m)

**Kitchen** 9'4" x 8'3" (2.84m x 2.51m)

**Bedroom One** 15'10" x 9'4" (4.83m x 2.84m)

**Bedroom Two** 9'4" x 9'6" (2.84m x 2.9m)