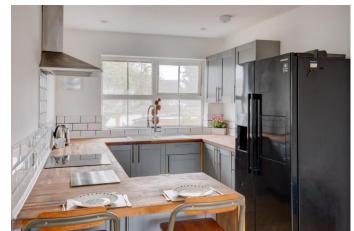

The deceptively spacious property is accessed via a secure front door on the ground level, with stairs leading up to the main accommodation, briefly comprising a hallway, a generous open-plan lounge/diner that has been made open plan through to the contemporary fitted kitchen. The kitchen enjoys a range of fitted wall and base units, an integrated oven with an electric hob over, and a breakfast bar. The two bedrooms are also of a good size, with bedroom one having a large cupboard/store/wardrobe, and a modern re-fitted bathroom suite with a bathtub, shower, and a mounted Bluetooth speaker mirror with built-in lighting.

## **Details:**

**Entrance Hall** 

**Lounge/Diner** 15'10" x 10'10" (4.83m x 3.3m)

**Kitchen** 9'4" x 8'3" (2.84m x 2.51m)

**Bedroom One** 15'10" x 9'4" (4.83m x 2.84m)

**Bedroom Two** 9'4" x 9'6" (2.84m x 2.9m)